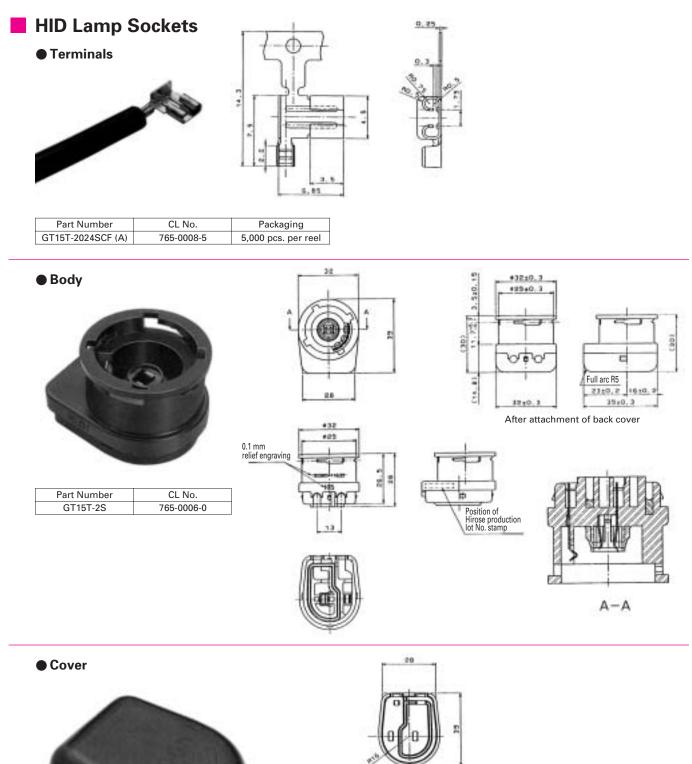

Part Number

GT15T-2S-F

CL No.

765-0007-2

| Part Number   | CL No.     | Conductor Size (AWG) | Outer Diameter |
|---------------|------------|----------------------|----------------|
| GT15B-2024SCF | 765-0022-6 | #20 to 24            | 3.6 to 4.0 mm  |

| Part Number       | CL No.     | Conductor Size (AWG) | Outer Diameter |  |
|-------------------|------------|----------------------|----------------|--|
| GT15A-2024SCF (A) | 765-0014-8 | #20 to 24            | 1.8 to 2.2 mm  |  |
| GT15A-2024SCF (B) | 765-0025-4 | #20 to 24            | 2.4 to 2.7 mm  |  |