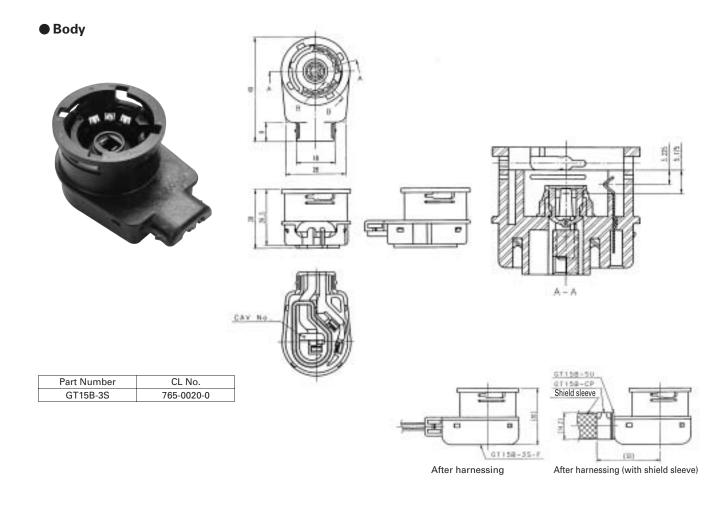

wiring method with the cable to make assembly very easy.
- A bulb check function is available with some types (e.g., GT15A and B).
- GT15B permits shielded mounting.





Part Number

GT15T-2S-F

CL No.

765-0007-2









| Part Number   | CL No.     | Conductor Size (AWG) | Outer Diameter |
|---------------|------------|----------------------|----------------|
| GT15B-2024SCF | 765-0022-6 | #20 to 24            | 3.6 to 4.0 mm  |







| Part Number       | CL No.     | Conductor Size (AWG) | Outer Diameter |  |
|-------------------|------------|----------------------|----------------|--|
| GT15A-2024SCF (A) | 765-0014-8 | #20 to 24            | 1.8 to 2.2 mm  |  |
| GT15A-2024SCF (B) | 765-0025-4 | #20 to 24            | 2.4 to 2.7 mm  |  |

) N I I

\* For low-voltage check cables



• Cover



| CAY NO. |