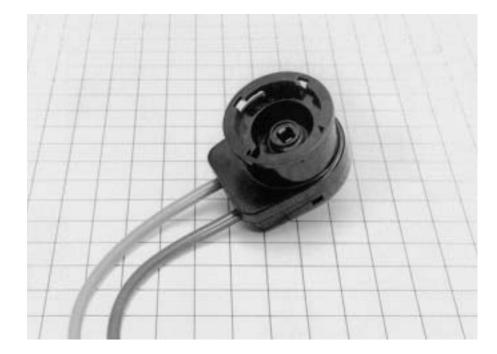

# **GT15 Series**

- HID Lamp DII Sockets -

## Features

- Engages with P32d type lamp base conforming to the IEC61-1 standard.
- Crimping is used as the wiring method with the cable to make assembly very easy.
- A bulb check function is available with some types (e.g., GT15A and B).
- GT15B permits shielded mounting.