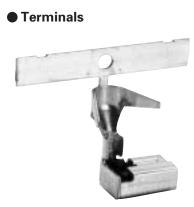

Part Number

GT15T-2S-F

CL No.

765-0007-2

| Part Number   | CL No.     | Conductor Size (AWG) | Outer Diameter |
|---------------|------------|----------------------|----------------|
| GT15B-2024SCF | 765-0022-6 | #20 to 24            | 3.6 to 4.0 mm  |

| Part Number       | CL No.     | Conductor Size (AWG) | Outer Diameter |  |
|-------------------|------------|----------------------|----------------|--|
| GT15A-2024SCF (A) | 765-0014-8 | #20 to 24            | 1.8 to 2.2 mm  |  |
| GT15A-2024SCF (B) | 765-0025-4 | #20 to 24            | 2.4 to 2.7 mm  |  |